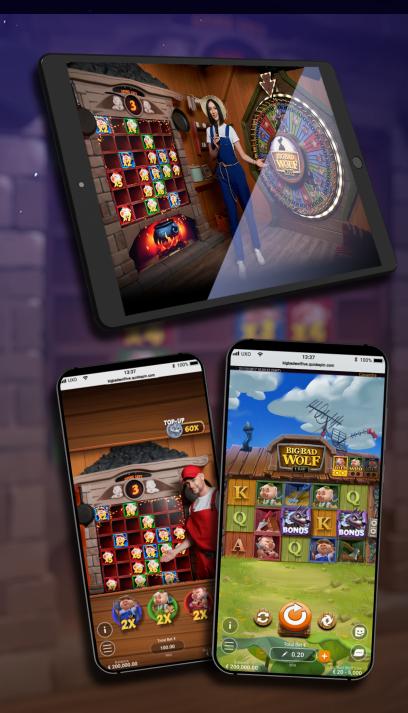

# **BIG BAD WOLF LIVE**

## **GAME IN SHORT**

Little pigs, little pigs let me have a spin!

Join the Big Bad Wolf and the little pigs in Quickspin's first live game, Big Bad Wolf Live. It's a 3x5, 25-line live slot game that comes complete with Tumbling Reels and the Pigs Turn Wild feature. Landing 3 Wolf Bonus symbols will activate the Live Bonus Game that consists of the Multiplier Collect game and the Wheel Game. While you wait for the communal bonus game to start, you can boost your winnings with our Top Up Game which is a 3-Reel, 1 line slot. And, in a Live Slot first, you can use the Bonus Buy to jump straight into the action of the Live Bonus Game by paying 40x your bet.

#### **BASICS**

The base game is a 3x5 slot game that features Tumbling Reels and when a winning combination is formed, the winning symbols will be removed and replaced with new ones, to help to create new win streaks and activate the Pigs Turn Wild feature. During the Pigs Turn Wild feature, consecutive tumbles will result in more pigs turning wild. On the second tumble, all red pig symbols will turn wild, on the fourth tumble in a spin all green pig symbols will turn wild and the 6th consecutive tumble in a spin will cause all the blue pigs to turn wild.

Landing 3 Wolf Scatter symbols will activate the Wolf Bonus game and, if you want to skip straight to the action, you can use the Bonus Buy and pay 40x your bet to buy 3 Wolf Scatters and gain entry into the bonus game.

The Live Bonus game consists of three parts: the Top Up Game, the Multiplier Collect Game and the Wolf Wheel Game

## **TOP-UP GAME**

While you're waiting for the Wolf Bonus game to start, you can enjoy a simple 3-reel, 1 line Top-up Game to boost your winnings. It contains three symbols and will award a prize according to the paytable. The Top Up game is not free, and any winnings will be added to the overall winnings at the end of the Bonus Game.

#### MULTIPLIER COLLECT GAME

During the Multiplier Collect game, little pig symbols with different colours and multipliers will spin on the reels, creating three different multiplier pots, one for each colour. The Wheel Game will decide the winning colour and will add a new multiplier on top.

### WOLF WHEEL GAME

During the Wolf Wheel bonus game, the presenter will spin the wheel and, depending on where the pin lands, will determine what you win. The pin could land on red, green or blue sections with multipliers ranging from 1x to 3x or it could land on the Wolf to win all colours with multipliers of 1x, 2x or 7x.