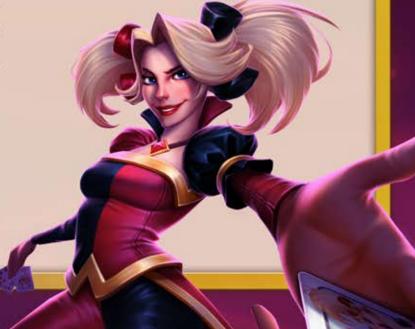

## WILD HARLEQUIN

Welcome to the smoky back tent of an independent circus, where a talented magician owns the stage. But is she really alone up there? Or does she have a twin...?

It's all smoke and mirrors in this show. Nothing is what it seems, and everything turns out to be even more fantastical than the card tricks being performed.

Catch this travelling circus while you can, because once this sneaky lady has moved on with her entourage there's no trace to be seen. Not even a dent in the field. Makes you wonder if it was all a dream...

### Wild Harlequin Symbol

This game is all about the Wild Harlequin! This symbol appears on all reels, substitutes for all symbols, and always nudges to cover the reels.