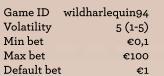

## Information

### RTP

| Base Game | 63,50% |
|-----------|--------|
| Free Game | 30,69% |
| Total:    | 94,19% |

## Win Probabilities

| Big Win              | 15x  | 1 in 199                         |
|----------------------|------|----------------------------------|
| Super Win            | 40x  | 1 in 380                         |
| Mega Win             | 70x  | 1 in 711                         |
| Epic Win             | 100x | 1 in 1173                        |
| Max payout times bet |      | In 567 billion spins 30,000 xbet |