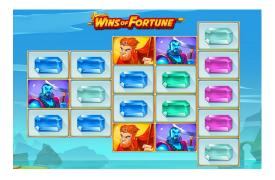

#### Wins of Fortune Respin

Any win triggers the re-spins feature on Wins of Fortune. The winning symbols move one step to the left as the grid evolves, and remaining symbols stick for the re-spin. Wins are paid for each re-spin and continues until there are no more wins.