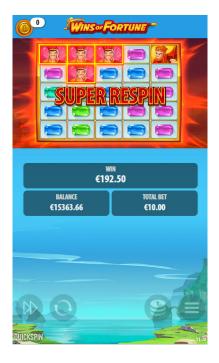

#### Super Respin Feature

The sky turns red in the Super Respin mode, which starts when the game reaches the full 5x5 grid.

All winning symbols stay, and the game re-spins until there are no additional winning symbols on the grid.