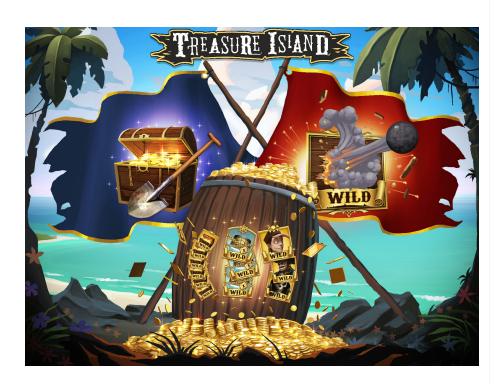

#### **Pirate Attack**

Get two or more Barrel Wild symbols to trigger the Pirate Attack bonus. A pirate ship will bombard the reels leaving a bunch of wilds on random positions on the reels. This is a fairly frequent bonus which can create really awesome wins.

- Super Wilds - Super long stacks of wilds which can generate massive wins

- Extra Wilds - One or more of the medium wins symbols are turned wild for the full free spins bonus. - Locked Barrel Wilds - Any wilds created in Pirate Attack stay locked for the rest of the bonus.

### **Treasure Hunt**

Dig for treasures in this pick and click bonus. Find Ben Gunn's cave for extra large wins.

For promotional material go to clientarea.quickspin.com