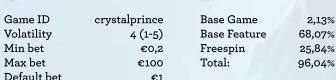

### **CRYSTAL PRINCE**

Forget Santa's Lapland this winter and come visit the Crystal Prince instead! The star of this show is a charming and generous guy who takes good care of his visitors – you can win up to 11,500 x your bet!